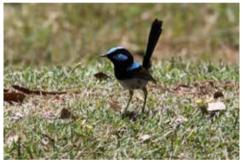

The bird life along the river edge is a delight to witness. The superb blue wren moves swiftly through the reeds; the crested pigeon steadily pecks its way amongst the grass of the golf links; the magpie constantly searches for food.