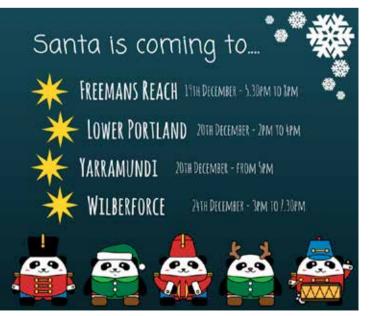

alley Association. She played a key role in organising the recent 10 years of river restoration in the Macdonald Valley, attended by over 100 people. She even has her own environmental blog!

The Sunnyvale Bushies Bushcare Group was awarded the Environmental Group of the Year for their efforts restoring riverbank vegetation along the Macdonald River, in the Lower Macdonald Valley. The group meets at 561 Settlers Road on the third Saturday of the month, and for 11 years they have been committed to their local environment.

#### Free extra recycling services this Christmas

Hawkesbury City Council will give ratepayers extra recycling services between 28 December 2015 and 22 January 2016 as a special way to motivate residents to continue their good recycling efforts over the holiday period.



Our volunteers will be escorting Santa around various areas of the Hawkesbury in the lead up to Christmas! Check with your local Brigade for more details.

- Hawkesbury LAC - NSW Police Force

### **OUR COMMUNITY GROUPS ARE ALWAYS LOOKING FOR NEW MEMBERS**

Hornsby Ku-ring-gai & Hills District Cricket Association Inc Operates from various locations in region - call for information a club in your area. Phone: Craig Menzies 0488 772 707. Email: executive.officer@hkhdca.com.au Web: www.hkhdca.com.au

The Lions Club of Berowra Inc A charity service club. Meetings held on third Thursday of the month at 7:00pm for 7:30pm. Contact: President Colin Hunter 02 9456 1121 (h) Email: info@berowralions.org.au Web: www.berowralions.org.au

### Rotary Club Of West Pennant Hills & Cherrybrook Inc.

Locat