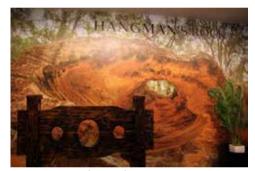

#### **OVER A GLASS OF AUSTRALIAN LAGER** by Trevor Patrick

Richly coloured sandstone cliffs are a great sight across the river as you sit on the verandah of Wiseman's Inn Hotel. This is a majestic location where the Hawkesbury River is joined by the Macdonald River and bends eastward towards the ocean. Early settlers built their farms on the fertile river flats and used the river as their link to send produce to the Sydney settlement. The construction of the convict road linking Sydney and the Hunter Valley needed food provisions for the workers and Solomon Wiseman seized the opportunity by selling meat and vegetables to the road gangs and also charging a fee to ferry people and farm animals across the river. His paddock on the southern shore provided a secure holding area and the necessary water hole for cattle and sheep. The ferry crossing is the oldest

Hangmans Rock Mural