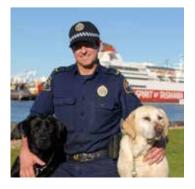

### The passing of P.D.Winnie (No 1)

It is with great sadness we acknowledge the passing of former Police Dog Winnie on the 20th November 2015, aged 13 yrs 4 months.

Winnie is the blonde police dog in the photo. Rest in Peace Winnie, and thank you for your service.