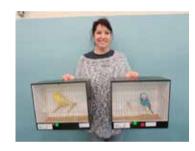

### **Budgerigar Society of** N.S.W. Inc. Hills Branch -Rav Galbraith

A number of Hills Branch members made the trip to Gosford for the 2015 Central Coast Annual Show, resulting in Hills Resident, Michelle Angus being awarded the Reserve Champion Novice and the Opaline Variety Awards.

The latter award, after competing against all levels of exhibitors/birds was a great achievement. Based on her achievements over recent shows at which Michelle has competed, it will not be long before regrading takes place. This show attracted exhibitors from the Newcastle/Hunter and the New England regions, which allowed appraisal of the standard of the birds being bred in other area of the state.

Care to be part of a hobby that encompasses all ages groups, indivuals, Families and partnerships, then contact should be made with Peter Dodd by telephoning 9888-5631 or Peter dodd@primus. com.au

Michelle Angus - Central Coast A/Show. 2015