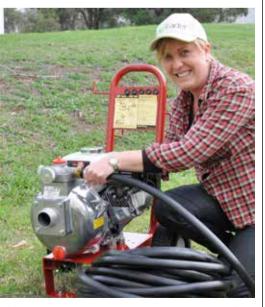

#### **AUSSIE FIRE CART A WINNER**

A new trolley mounted version of the Aussie Fire Chief bushfire fighting pump is available from Aussie Pump dealer Thinkwater, Dural. Called the Aussie Fire Cart, the pump can be easily moved around either farm or bushland property.

The Aussie Fire Chief is regarded as being Australia's iconic high pressure firefighting pump. The only pump of its kind in the world backed by an exclusive 5 year warranty, the Fire Chief is claimed to not only outlast competitors but also produce an unequalled combination of pressure and flow. With a maximum flow of 500 lpm and with a maximum head of 75 metres, that's over 100 psi, the pump simply produces more water at high pressure.

Powered by genuine Honda engines with a horsepower range up to 13HP, these unique pumps are loaded with user friendly features.

The big belly body enables the pump to prime fast from vertical lifts of 7.6 metres. The huge 7.5 inch diameter, hydraulically engineered, one piece impeller weighs up to 2.5 times that of competitors.

"It's that big impeller that

gives us the extra grunt. Combined with a superbly engineered volute it provides fast, efficient priming," said Donna Davey from Thinkwater Dural.

The pump features a flanged, bolt on suction port that means the check valve can be serviced without having to dismantle the complete pump. The flanged, three way outlet provides a choice of either two 1 inch outlets or a 1.5 inch outlet for top performance. The outlet ports are fitted with metal caps and chains, not plastic!

A big port is built into the lower pump body for easy draining.

"It's that huge, closed vane, single piece impeller that provides the extra performance. The ability to port more water literally means fires are doused faster, which is vital," said Davey. "Aussie Pumps simply put more metal into the pump because they understand that performance counts," she said

The new heavy duty steel trolley, fitted with big 10 inch foam filled tyre wheels means the pump can operate from a robust steady base, but at the same time is highly mobile.

"Aussie came up with the Fire Cart idea because users want to be able to move the pump around the property rather than be tied to one location," said Davey. "The new trolley makes deploying firefighting pumps convenient and ultimately much safer. Its speed of action that could save outbuildings, livestock or even human life," she said.

The new Aussie Fire Cart converts an Aussie Fire Chief high performance fire pump into a mobile unit that can be easily deployed around a property.