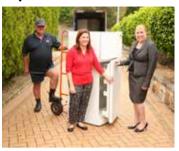

#### 3500 Fridges Collected In Buyback Scheme

3500 fridges have now been collected in The Sydney Hills as a result of the Fridge Buyback Scheme.

Hills Shire Mayor Dr Michelle Byrne visited Castle Hill resident Nicole Brice as her fridge was collected.

"Council is happy to support this scheme which has saved Hills residents more than \$1 million worth of electricity, while disposing of fridges in a sustainable manner," Mayor Byrne said.

310 tonnes of metal have been recycled from The Hills alone, which is the equivalent of six railway carriages. The fridge is pulled apart, with all materials set aside to be re-used.

For further details, visit www.fridgebuyback.com.au or call 1800 708 401.