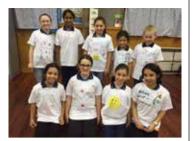

#### Galston Girl Guides for 7 to 12 year old girls

Girl Guides in Australia is community based and meets outside school hours. There are approximately 260 Guide Districts in NSW & ACT where groups of girls meet on a weekly basis during the school term. By meeting locally with their peers, our girls have fun, develop friendships, experience adventure and challenge themselves to try new things by stepping outside of their comfort zone. They become a member of a small team (Patrol) within their Unit, which builds a sense of belonging, encourages teamwork, helping girls to grow in confidence and have a voice. With the support of volunteer female leaders, Guides enables girls and young women to grow into confident, self-respecting, responsible community members.

Last term Galston Girl Guides were part of an international program entitled 'Free Being Me' which supports girls and young women to be all that they can be. Together with the World Association of Girl Guides and Girl Scouts, Girl Guides Australia partnered with Dove to create a program that aims to reach 3.5 million girls across the world by 2016.

During an overnight camp at Galston Guide Hall, the girls made T-Shirts and designed their own 'Free Being Me' messages.

Galston Girl Guides meet on Thursday 5-6.30pm at 414 Galston Road, Galston. Please contact Mary 0423 353644 for more information or visit www. girlguides-nswact.org.au 2 • Hills to Hawkesbury Living • October 16