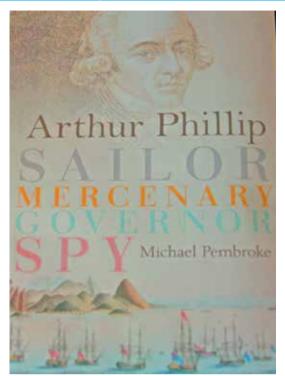

#### **James Jervis Memorial** Oration

The Speaker will be His Honour, Justice Michael Pembroke

His subject: Arthur Phillip, Sailor, Mercenary, Governor, Spy

At his peak, in mid-life, Arthur Phillip seemed almost perfectly suited to the role that history and circumstance presented to him. He was 'a man with a good head, a good heart, lots of pluck, and plenty of common sense'.

His Honour, Justice Michael Pembroke has written the definitive book which uncovers the elusive character of Arthur Phillip, brings to life his career in the Royal Navy and explains the culture, values, fashions and features of the

The oration is free and will be followed by supper.

Michael Pembroke