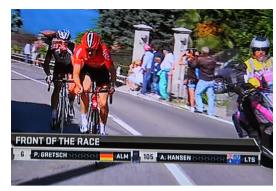

## How Successful will the Australian Cyclists be in the Tour de France?

by Trevor Patrick

Several Australian cyclists are considered good prospects to win a jersey this year - Richie Porte (Sky), Simon Clarke (Orica-GreenEDGE), and Adam Hansen (Lotto- Soudal).

Adam Hansen leading stage 17 during the Giro D'Italia in May.

## FOR THE RECORD...

AUSTRALIAN ROHAN DENNIS won the first stage in record fastest time of 14 minutes 56 seconds over the distance of 13.8km at an average speed of 55.446 kph. This is a first ever stage win for Rohan who rides for the well known BMC team.