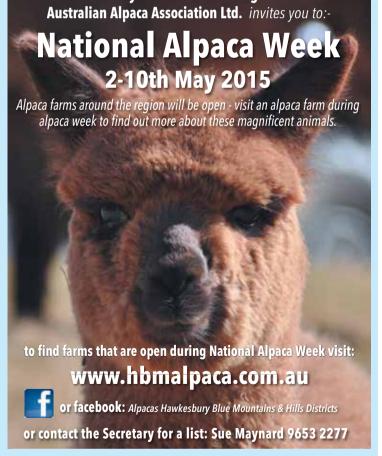

#### Australian Alpaca Week

Australian Alpaca Week returns due to popular demand! Those who visited an alpaca farm in 2014 enjoyed themselves so much that it is being done all over again! The week of May 2nd to 10th has been deemed "Australian Alpaca Week" in the Hawkesbury and Hills districts.

During this period, farms in the area will be hosting Open Farm days for the public to come and see these endearing creatures and their babies grazing in their paddocks, as well as in penned environments. Alpaca breeders love to talk about alpacas, so visitors are welcome to ask questions and learn what is involved in raising and managing these animals, whether as herd guards, pets or for breeding. Entry is free.

Alpacas are recognised as environmentally friendly livestock. With their soft-padded feet, they are very kind to fragile Australian soils as well as being hardy and adaptable to most conditions. Alpacas are easy to manage and in addition to producing a soft-handling fleece are also extremely appealing animals to own. Most people who start out with a couple of alpacas, even as grass-eaters, are soon on the lookout for a few more to complement their herd. Alpacas are farmed primarily for their fleece and many farms will have raw fleece, spun wool for knitting and finished garments on display and for sale. The fibre is in high demand overseas and is also very popular with hand spinners. The great range of natural colours means that dying is unnecessary, leaving the fibre with its original silky handle.

People come along for many reasons, some for a day out with the family, and others who are thinking of owning their own alpacas. Whatever the reason for visiting, the opportunity to meet the animals and chat with their owners, many of whom have been involved in the industry for 15-20 years, is very beneficial.

Hawkesbury/Blue Mountains Region of the

More information on alpacas can be found at www.alpaca.asn.au. For more local information, contact the regional secretary on 9653 2277 or alpacas@tpg.com.au